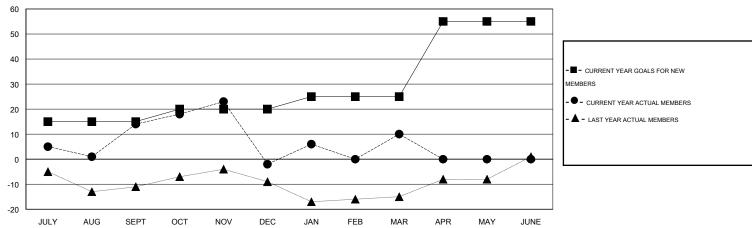

#### GOALS AND ACTUAL MEMBERS CUMULATIVE

| DROPPED CLUBS: 1 |    | 22 CLUBS OF 27 ADDED 1 OR MORE | GENDER DISTRIBUTION  |                              |           |
|------------------|----|--------------------------------|----------------------|------------------------------|-----------|
|                  |    | NEW MEMBERS                    | MALE<br>FEMALE       | 702 (75.65%)<br>226 (24.35%) |           |
| DROPPED MEMBERS  |    |                                | I LIVINEE            | ( ( ( )                      |           |
| DECEASED         | 6  | CLICK HERE FOR HEALTH          |                      |                              | 101       |
| CLUB CANCELLED   | 19 | ASSESSMENT DATA                | FAMILY UNIT MEMBERS  |                              | 191<br>95 |
| OTHER            | 51 |                                | HEAD OF HOUSEHOLD    |                              |           |
| TOTAL            | 76 |                                | NON-HEAD OF HOUSEHOL | 96                           |           |